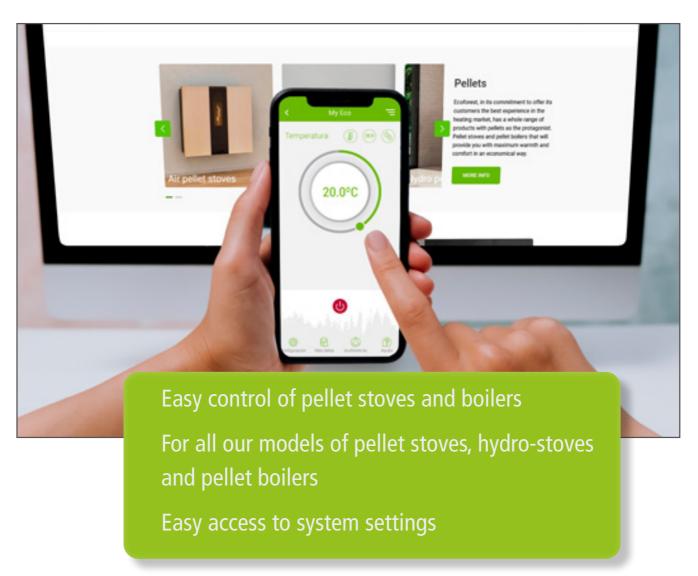

## App Ecoforest

Ecoforest equipments comply with the Ecodesign framework, according to the (UE) 2015/1185 regulation.

Ecoforest declines all responsibility for possible errors contained in this document, reserving the right to make at any time and without prior notice the modifications deemed appropriate, for technical or commercial reasons. The availability of the equipment will always be confirmed by Ecoforest. The inclusion in this document does not mean the immediate availability of the equipment.