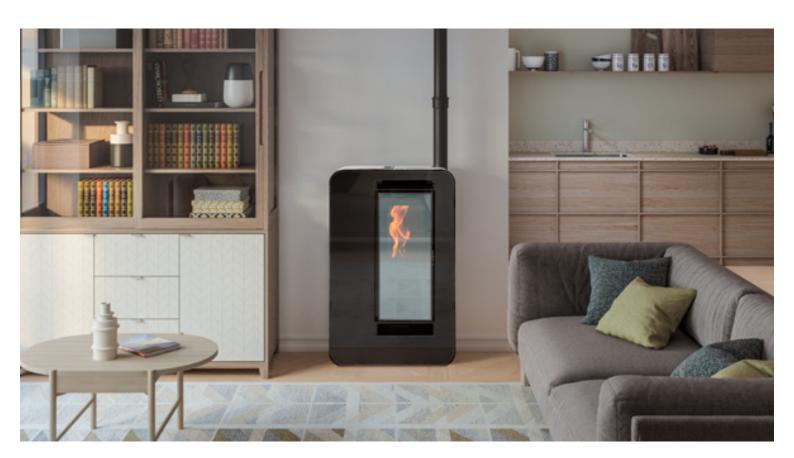

## Air Stoves

The energy produced by the combustion of the biomass is transmitted into the air through a high efficiency exchanger and is driven by a convector fan towards the room to be heated.

Ecoforest products are designed to cover both aesthetic and energetic needs of each home with an easy, fast and economic installation.

## Including

Pellets / Air / Stove

- Airtight (Passive house).
- Automatic modulation of combustion air, supply of pellets and convection air.
- Exclusive Ecoforest electronics.
- Wifi and internet-based control.
- Control and programming by room temperature or power, with power modulation.
- Multi-fuel (pellets, almond shell, olive stone).
- Vacuum cleaning system.
- Multiple security systems.
- Cast iron burning pot.
- Air intake diameter: 60 mm.
- Daily cleaning-free finned heat exchanger.
- Hearth with cast iron and vermiculite.
- Front and top in black tempered glass.