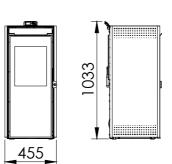

## Including

Pellets / Air / Stove

- Airtight (Passive house).
- Automatic modulation of combustion air, supply of pellets and convection air.
- Exclusive Ecoforest electronics.
- Wifi and internet-based control.
- Control and programming by room temperature or power, with power modulation.
- Multi-fuel (pellets, almond shell, olive stone).
- Vacuum cleaning system.
- Multiple security systems.
- Cast iron burning pot.
- Air intake diameter: 60 mm.
- Daily cleaning-free finned heat exchanger.
- Hearth with cast iron and vermiculite.
- Front and top in black tempered glass.