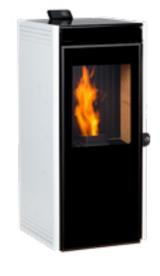

## Air Stoves

The energy produced by the combustion of the biomass is transmitted into the air through a high efficiency exchanger and is driven by a convector fan towards the room to be heated.

Ecoforest products are designed to cover both aesthetic and energetic needs of each home with an easy, fast and economic installation.

## Including

Pellets / Air / Stove

- Airtight (Passive house).
- Automatic modulation of combustion air, supply of pellets and convection air.
- Exclusive Ecoforest electronics.
- Wifi and internet-based control.
- Control and programming by room temperature or power, with power modulation.
- Multi-fuel (pellets, almond shell, olive stone).
- Vacuum cleaning system.
- Multiple security systems.
- Cast iron burning pot.
- Air intake diameter: 60 mm.
- Daily cleaning-free finned heat exchanger.
- Hearth with cast iron and vermiculite.
- Front and top in black tempered glass.