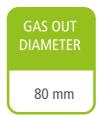

## Including

Pellets / Air / Stove

- Airtight (Passive house).
- Automatic modulation of combustion air, supply of pellets and convection air.
- Exclusive Ecoforest electronics.
- Wifi and internet-based control.
- Control and programming by room temperature or power, with power modulation.
- Multi-fuel (pellets, almond shell, olive stone).
- Vacuum cleaning system.
- Multiple security systems.
- Cast iron burning pot.
- Air intake diameter: 60 mm.
- Daily cleaning-free finned heat exchanger.
- Hearth with cast iron and vermiculite.
- Front and top in black tempered glass.