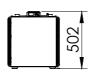

## Including

Pellets / Air / Stove

- Airtight (Passive house).
- Automatic modulation of combustion air, supply of pellets and convection air.
- Exclusive Ecoforest electronics.
- Wifi and internet-based control.
- Control and programming by room temperature or power, with power modulation.
- Multi-fuel (pellets, almond shell, olive stone).
- Vacuum cleaning system.
- Multiple security systems.
- Cast iron burning pot.
- Air intake diameter: 60 mm.
- Daily cleaning-free finned heat exchanger.
- Hearth with cast iron and vermiculite.
- Front and top in black tempered glass.