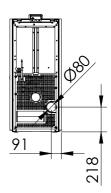

## Including

Pellets / Air / Stove

- Airtight (Passive house).
- Automatic modulation of combustion air, supply of pellets and convection air.
- Exclusive Ecoforest electronics.
- Wifi and internet-based control.
- Control and programming by room temperature or power, with power modulation.
- Multi-fuel (pellets, almond shell, olive stone).
- Vacuum cleaning system.
- Multiple security systems.
- Cast iron burning pot.
- Air intake diameter: 60 mm.
- Daily cleaning-free finned heat exchanger.
- Hearth with cast iron and vermiculite.
- Front and top in black tempered glass.